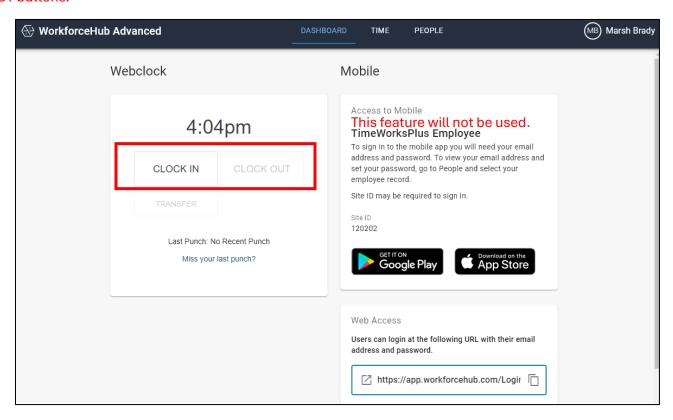

## **WEBCLOCK**

After logging in to your account, you will see your Webclock on your dashboard. Use the CLOCK IN and CLOCK OUT buttons.