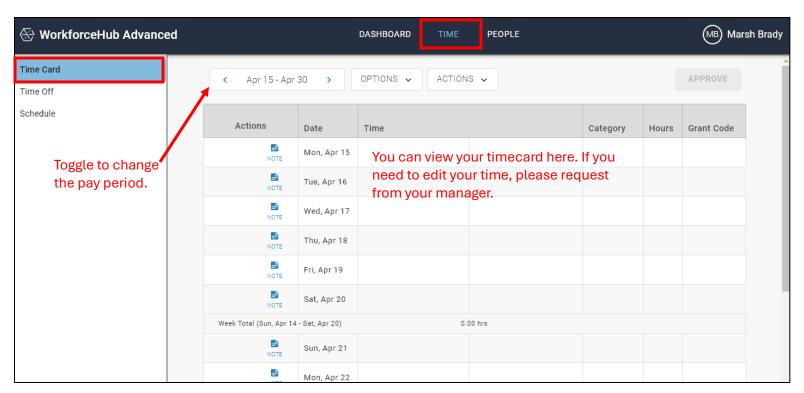

## **VIEW TIMECARD**

- 1. Select TIME at the top of the screen
- 2. Select TIME CARD on the left-hand side of the screen.